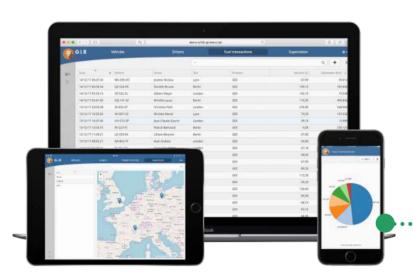

## W150 software

## **Benefits**

CLOUD NATIVE

- Designed for cloud (SaaS) deployment;
  Also available on-premises (Windows)
- Accessible via any web browser, or free app for iPhone/iPad/Android
- Extremely easy to use
- · Customizable reports
- Visual reports: bar graphs, pie charts
- 1-click spreadsheet export
- Built-in API for data integration with fleet and/or finance software app

## **Features**

- GIR hardware units remote supervision
- List of authorized drivers and vehicles
- Real-time transactions log
- Vehicles odometer and engine hours
- Reporting by driver, vehicle, product, site, department, model, etc.
- Tank inventory management
- Up to 50 sites, 3000 vehicles, 3000 drivers
- Up to 16 products: Diesel, Unleaded, DEF...
- E-mail notifications

## **Enhanced features**

- Visual reports: bar graphs, pie charts
- Tank gauge reconciliation
- Additional prompts: job, activity code, etc.
- Telematics interface for automatic odometer collection
- · Gate access control