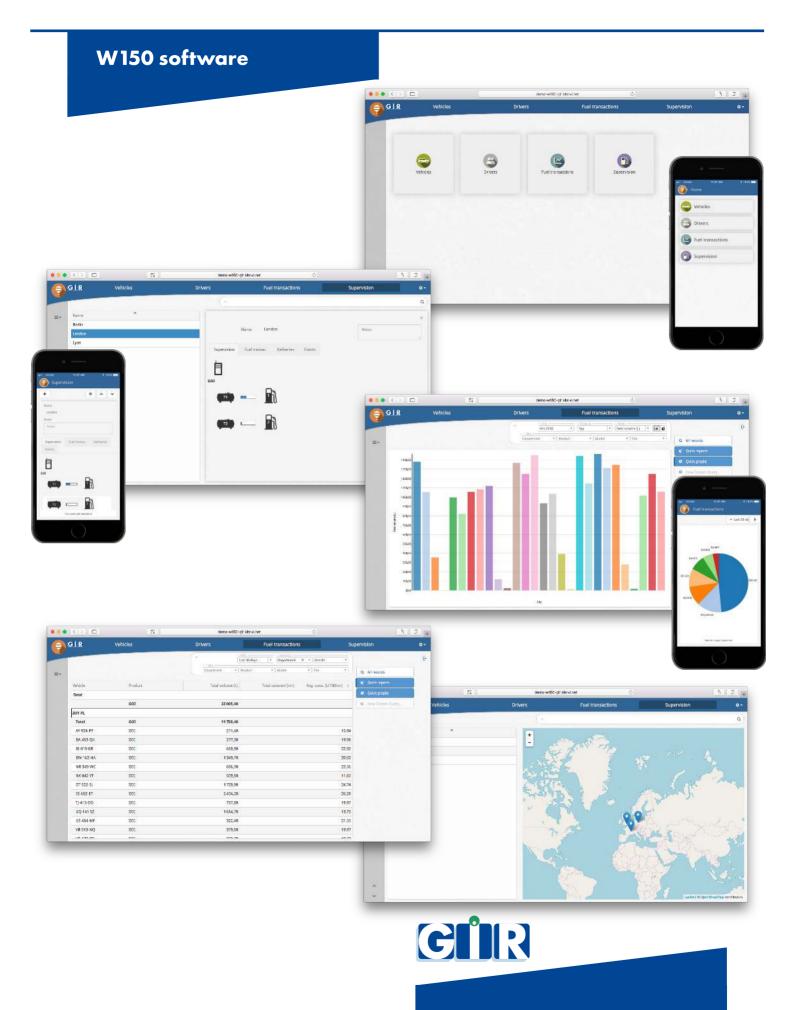

## W150 software

## **Benefits**

CLOUD NATIVE

- Designed for cloud (SaaS) deployment;
  Also available on-premises (Windows)
- Accessible via any web browser, or free app for iPhone/iPad/Android
- Extremely easy to use
- · Customizable reports
- Visual reports: bar graphs, pie charts
- 1-click spreadsheet export
- Built-in API for data integration with fleet and/or finance software app

## **Features**

- GIR hardware units remote supervision
- List of authorized drivers and vehicles
- Real-time transactions log
- Vehicles odometer and engine hours
- Reporting by driver, vehicle, product, site, department, model, etc.
- Tank inventory management
- Up to 50 sites, 3000 vehicles, 3000 drivers
- Up to 16 products: Diesel, Unleaded, DEF...
- E-mail notifications

## **Enhanced features**

- Visual reports: bar graphs, pie charts
- Tank gauge reconciliation
- Additional prompts: job, activity code, etc.
- Telematics interface for automatic odometer collection
- · Gate access control